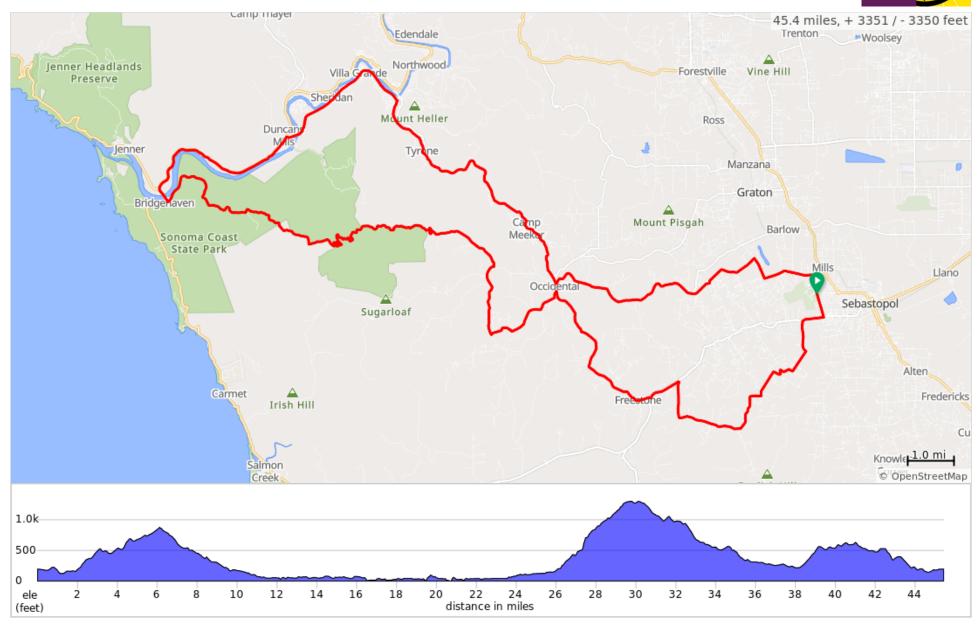

## Willow Creek via Occidental Rd, Moscow Road

## Willow Creek via Occidental Rd, Moscow Road

| Dist | Note                                                                         | Next |
|------|------------------------------------------------------------------------------|------|
| 0.0  | Start of route                                                               | 0.4  |
| 0.4  | L onto Mill Station<br>Rd                                                    | 1.0  |
| 1.5  | R to stay on Mill<br>Station Rd                                              | 0.5  |
| 1.9  | L onto Cherry Ridge<br>Rd                                                    | 1.6  |
| 3.6  | Continue onto Occidental Rd                                                  | 3.5  |
| 7.1  | R onto Hill St                                                               | 0.0  |
| 7.1  | R onto Bohemian<br>Hwy                                                       | 5.0  |
| 12.1 | Slight L onto Main<br>St                                                     | 1.3  |
| 13.5 | L onto Moscow Rd                                                             | 3.3  |
| 16.8 | L onto CA-116 W                                                              | 3.7  |
| 20.5 | L onto CA-1 S                                                                | 0.3  |
| 20.8 | L onto Willow Creek<br>Rd                                                    | 3.6  |
| 24.4 | Continue past the closed gate, and REGROUP for lunch stop                    | 1.9  |
| 26.3 | Sharp R to stay on Willow Creek Rd. This is a very short, very steep section | 4.9  |
| 31.1 | R onto Coleman<br>Valley Rd                                                  | 0.3  |
| 31.4 | Continue onto Joy<br>Rd                                                      | 1.3  |
| 32.7 | L onto Bittner Rd                                                            | 1.9  |
| 34.6 | R onto Bohemian<br>Hwy                                                       | 3.5  |
| 38.1 | REGROUP at<br>Wildflour Bread                                                | 0.2  |

| Dist | Note                                           | Next |
|------|------------------------------------------------|------|
| 38.3 | L onto Bodega Hwy<br>(signs for<br>Sebastopol) | 0.7  |
| 39.0 | R onto Barnett<br>Valley Rd                    | 2.2  |
| 41.1 | L onto Burnside Rd                             | 2.6  |
| 43.8 | L onto Watertrough<br>Rd                       | 0.7  |
| 44.4 | R onto Bodega Hwy                              | 0.5  |
| 44.9 | L onto Ragle Rd                                | 0.5  |
| 45.4 | End of route                                   | 0.0  |